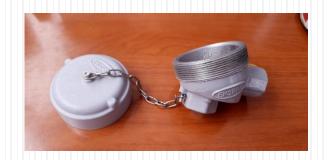

# **GUA-5 SERIES EXPLOSION-PROOF JUNCTION BOXES**

Certificate: INSEMEX-OEC.ATEX.18.0330X

CE 🐼 II 2 G Ex d II C T6/T5 Gb

CE EX II 2 D Ex tb III C T80°C/T95°C Db

#### **APPLICATIONS**

GUA Series Enclosures and pulling boxes are designed for indoor and outdoor use in potentially hazardous atmospheres containing combustible gases, vapour and dust.

The apparatus marking is completed by using the codes "e","m","(ia) " ,"(ib) ", as applicable, depending on the built in apparatus and components.

#### **MATERIAL**

Aluminium – Etial 171 Copper Content < 0.01 % Device Colour: RAL7040