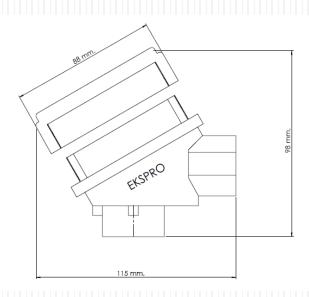

# **GUA-5 SERIES EXPLOSION-PROOF JUNCTION BOXES**

Certificate: INSEMEX-OEC.ATEX.18.0330X

CE 🐼 II 2 G Ex d II C T6/T5 Gb

CE EX II 2 D Ex tb III C T80°C/T95°C Db

#### THREAD SIZE and TYPE

Tapered pipe thread ISO 7-1 NPT pipe thread ANSI B1.20.1